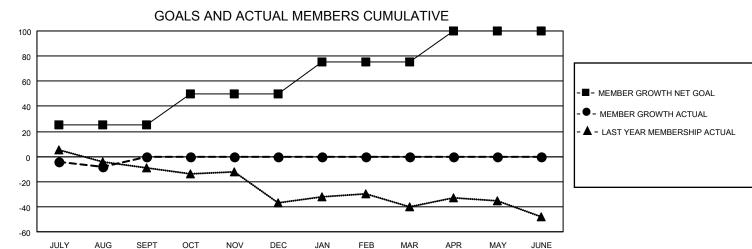

## MONTHLY MEMBERSHIP PROGRESS REPORT

LOCATION IDAHO District 39 W Results as of: 8/31/2022

| Clubs RESULTS FOR 2022-2023 |   |   |   | Members RESULTS FOR 2022-2023 |    |   |    |
|-----------------------------|---|---|---|-------------------------------|----|---|----|
|                             |   |   |   |                               |    |   |    |
| JULY/AUG/SEPT               | 0 | 0 | 0 | JULY/AUG/SEPT                 | 25 | 8 | 14 |
| OCT/NOV/DEC                 | 0 | 0 | 0 | OCT/NOV/DEC                   | 25 | 0 | 0  |
| JAN/FEB/MAR                 | 0 | 0 | 0 | JAN/FEB/MAR                   | 25 | 0 | 0  |
| APR/MAY/JUNE                | 1 | 0 | 0 | APR/MAY/JUNE                  | 25 | 0 | 0  |